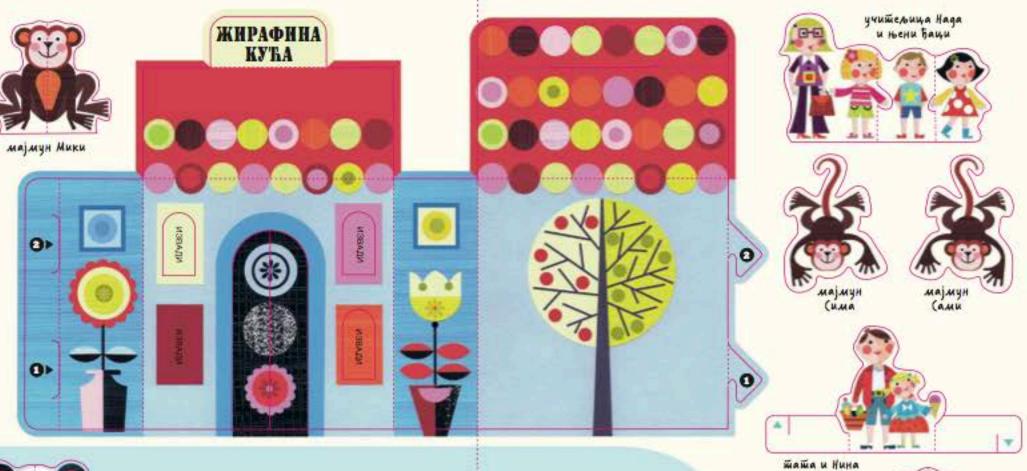

йанда Цица

**Еорила Меги** 

## NCULNAY USAAA

У 300-арту се фоцина много заниманиих ствари. Ако желиц да истричац бричу о свом 300-арту, ове насје могу ти бити од помоћи:

## NAEJE 3A TBOJY HPWYY

- Ф ПМТАНДА, ПИТАНДА... Ческого се брима аркін кіо кіовојој Ілави клада чујеце бикбалька: Закото се поновим изгубно и како бе са проектар која је импласима животнеја у воо-вртур ко је иова члан воо-врта и како су са други дофекалир Шта се све декава данас у воо-вртур.
- ж ИЗАБЕРИ ТРИ (ТВАРИ. Погледај свој доо-арай и изабери кероја, месайо и зликовца. Ако се игрању са другарима, нека свако уради исайо. Задайак је ва исаричању аричу аомоћу само арабране сабари.
- ж ЖХЗОТИЮ (КО ЩАРСТВО. Некод ће бой каме живобиње дабой идеју за бричу. На бример како избледају или њихов назив камо ку неке идеје за добар бочебак бриче. Зашбо се један мајлиун зове (има а други (ами? Како је бабагај Пинки бокбао ружичакой? Ако заисба желице да исбричаци кубер бричу, забовори очи, одабери накумище једну живобињу и крени у исбраживање о њој.
  - В АВАНТУРЕ. (ве пронітуре могуће су у інгом 300-арту! Да ли ће інгоја йрича бийел о локу на благо, живойињама које нестају, бълчки или живойињској йараци? Можещ да самклици и нецейо друго јако занимљиво...

## WTA JOW MOXEW YPAANTH (A (BOJNM 300-BPTOM

- НАПРАВН (ЛИКОВЛИЦУ Када наймунци йричу на йаймру, зацийо не би йорефао делийе из коните на йаймр и найравно съене које можещ фойографисайм?
- В ИМПРАВН ПОЗОРНУЩУ Нежещ убобребиби свој зоо-врб да исбричащ некоме бричу.
  Да ли умещ да обонацищ Елакове живобища?
  - \* НАПРАЎН (ТРУП Некада за йриму нику йойгребне никаков речи.
    Ако сакійлацці модел 300-арай и фойгірафицісці Іа,
    можеці уйойгребийн фойгірафије да найравийн сійрий.